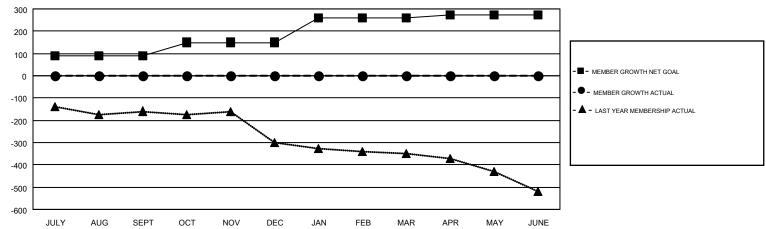

## GOALS AND ACTUAL MEMBERS CUMULATIVE

| DROPPED CLUBS: 1          |    | 27 CLUBS OF 229 ADDED 1 OR MORE<br>NEW MEMBERS | GENDER DISTRIBUTION  MALE 3,042 (56.34%)  FEMALE 2,357 (43.66%) |     |       |
|---------------------------|----|------------------------------------------------|-----------------------------------------------------------------|-----|-------|
| DROPPED MEMBERS           |    |                                                |                                                                 | . , |       |
| DECEASED                  | 1  | CLICK HERE FOR CUMULATIVE                      | TOTAL FAMILY UNIT MEMBERS                                       |     | 1,351 |
| CLUB CANCELLED 0 OTHER 58 |    | MEMBERSHIP DATA                                | FAMILY MEMBERS PAYING HALF                                      |     | 697   |
| TOTAL                     | 59 |                                                |                                                                 |     |       |

## GMT MONTHLY MEMBERSHIP PROGRESS REPORT

Results as of: 7/31/2018

**LOCATION: FLORIDA** 

Multiple District 35

**CARLTON LLOYD** GMT CA 1

| Clubs         |               |           |               | Members               |                           |                         |                                              |  |
|---------------|---------------|-----------|---------------|-----------------------|---------------------------|-------------------------|----------------------------------------------|--|
|               | RESULTS FOR   | 2018-2019 |               | RESULTS FOR 2018-2019 |                           |                         |                                              |  |
| QUARTER       | NEW CLUB GOAL | NEW CLUBS | DROPPED CLUBS | QUARTER               | MEMBER GROWTH NET<br>GOAL | MEMBER GROWTH<br>ACTUAL | DROPPED MEMBERS ACTUAL (including transfers) |  |
| JULY/AUG/SEPT | 2             | 0         | 1             | JULY/AUG/SEPT         | 90                        | 98                      | 59                                           |  |
| OCT/NOV/DEC   | 1             | 0         | 0             | OCT/NOV/DEC           | 60                        | 0                       | 0                                            |  |
| JAN/FEB/MAR   | 3             | 0         | 0             | JAN/FEB/MAR           | 110                       | 0                       | 0                                            |  |
| APR/MAY/JUNE  | 2             | 0         | 0             | APR/MAY/JUNE          | 15                        | 0                       | 0                                            |  |