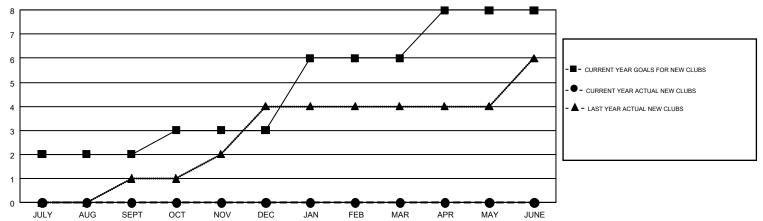

## GOALS AND ACTUAL NEW CLUBS CUMULATIVE

## GMT MONTHLY MEMBERSHIP PROGRESS REPORT

Results as of: 7/31/2018

**LOCATION: FLORIDA** 

Multiple District 35

**CARLTON LLOYD** GMT CA 1

| Clubs         |               |           |               | Members               |                           |                         |                                              |  |
|---------------|---------------|-----------|---------------|-----------------------|---------------------------|-------------------------|----------------------------------------------|--|
|               | RESULTS FOR   | 2018-2019 |               | RESULTS FOR 2018-2019 |                           |                         |                                              |  |
| QUARTER       | NEW CLUB GOAL | NEW CLUBS | DROPPED CLUBS | QUARTER               | MEMBER GROWTH NET<br>GOAL | MEMBER GROWTH<br>ACTUAL | DROPPED MEMBERS ACTUAL (including transfers) |  |
| JULY/AUG/SEPT | 2             | 0         | 1             | JULY/AUG/SEPT         | 90                        | 98                      | 59                                           |  |
| OCT/NOV/DEC   | 1             | 0         | 0             | OCT/NOV/DEC           | 60                        | 0                       | 0                                            |  |
| JAN/FEB/MAR   | 3             | 0         | 0             | JAN/FEB/MAR           | 110                       | 0                       | 0                                            |  |
| APR/MAY/JUNE  | 2             | 0         | 0             | APR/MAY/JUNE          | 15                        | 0                       | 0                                            |  |